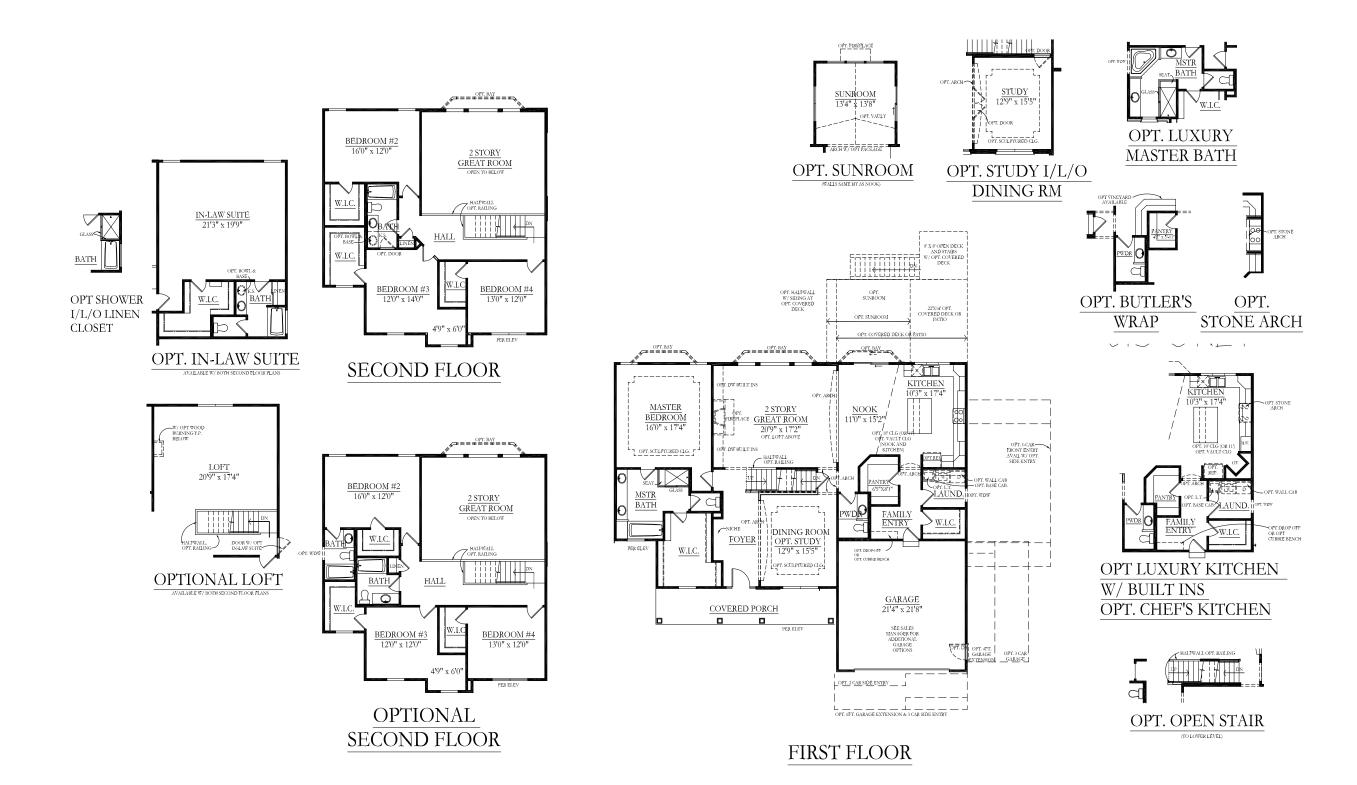

## Traditions Series -Timberleaf The Chesapeake

3,062 - 4,350 Sq. Ft. 4-5 Bedrooms 2.5-4.5 Baths Traditions Series -Timberleaf The Chesapeake

Elevation shown with optional dormer

The Chesapeake is a sophisticated first floor master home that offers a functional flow for easy family living. In the kitchen, the large center island overlooks the breakfast nook and great room for easy service and an optimum entertainment space. A spacious dining room at the front of the home awaits elegant evenings and formal dinner parties. The family entry off the garage is a homeowner's dream with a walk-in closet to store summer and winter clothing, a large mudroom perfect for dropping backpacks and wet mittens, and a private laundry room. The private first floor owner's suite offers a lavish master bath with dual sinks, a soaking tub and separate shower and huge walk-in closet. The second story features a catwalk overlooking the great room, as well as three family bedrooms with an abundance of room and closet space.

## 3,062 - 4,350 Sq. Ft. 4-5 Bedrooms 2.5-4.5 Baths

## The Chesapeake

This depiction represents an artist's conception of the elevation and floor plan and is not intended to be an exact representation or show specific detailing. Plans remain subject to change without notice. Drawings are not to scale. All measurements shown are approximate and not necessarily to scale. Location, size and construction of doors, windows, wall, fireplaces and any other items depicted may vary depending on elevation preference or choice of options and are subject to change without notice. Some options and elevations shown may not be available in every neighborhood; see Sales Manager for details. Due to normal construction tolerances, the room sizes shown may vary slightly. The Builder may change home design, materials, features and methods of construction without prior notice. Model homes may contain some optional features not available through the Builder.

**Traditions Series** 4-5 Bedrooms 2.5-4.5 Baths