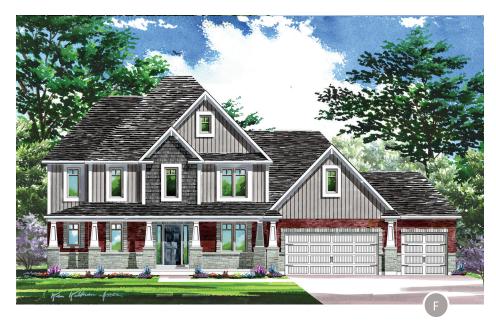

## Traditions Series -Timberleaf The Chesapeake

3,062 - 4,350 Sq. Ft. 4-5 Bedrooms 2.5-4.5 Baths Traditions Series -Timberleaf The Chesapeake

Elevation shown with optional dormer

The Chesapeake is a sophisticated first floor master home that offers a functional flow for easy family living. In the kitchen, the large center island overlooks the breakfast nook and great room for easy service and an optimum entertainment space. A spacious dining room at the front of the home awaits elegant evenings and formal dinner parties. The family entry off the garage is a homeowner's dream with a walk-in closet to store summer and winter clothing, a large mudroom perfect for dropping backpacks and wet mittens, and a private laundry room. The private first floor owner's suite offers a lavish master bath with dual sinks, a soaking tub and separate shower and huge walk-in closet. The second story features a catwalk overlooking the great room, as well as three family bedrooms with an abundance of room and closet space.