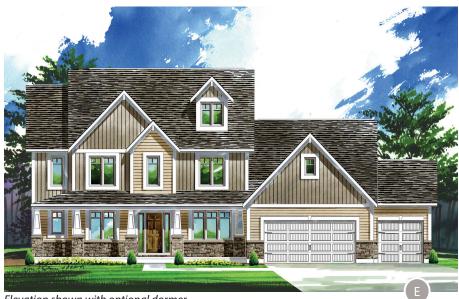

## Traditions Series -Timberleaf The Chesapeake

3,062 - 4,350 Sq. Ft. 4-5 Bedrooms 2.5-4.5 Baths Traditions Series -Timberleaf The Chesapeake

Elevation shown with optional dormer

The Chesapeake is a sophisticated first floor master home that offers a functional flow for easy family living. In the kitchen, the large center island overlooks the breakfast nook and great room for easy service and an optimum entertainment space. A spacious dining room at the front of the home awaits elegant evenings and formal dinner parties. The family entry off the garage is a homeowner's dream with a walk-in closet to store summer and winter clothing, a large mudroom perfect for dropping backpacks and wet mittens, and a private laundry room. The private first floor owner's suite offers a lavish master bath with dual sinks, a soaking tub and separate shower and huge walk-in closet. The second story features a catwalk overlooking the great room, as well as three family bedrooms with an abundance of room and closet space.