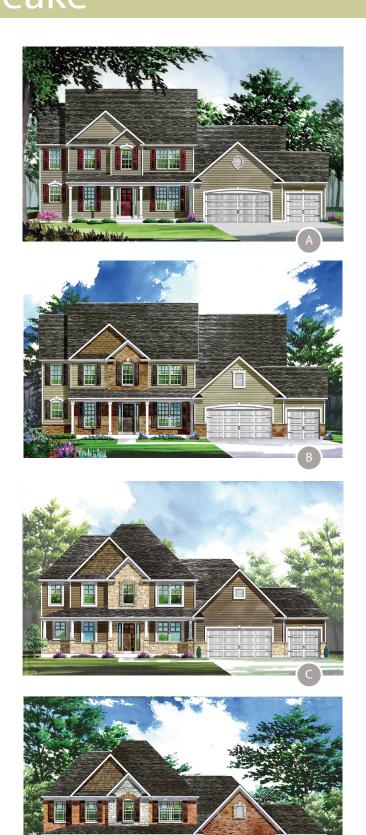

## Traditions Series -Timberleaf The Chesapeake

3,062 - 4,350 Sq. Ft. 4-5 Bedrooms 2.5-4.5 Baths Traditions Series -Timberleaf The Chesapeake

Elevation shown with optional dormer

The Chesapeake is a sophisticated first floor master home that offers a functional flow for easy family living. In the kitchen, the large center island overlooks the breakfast nook and great room for easy service and an optimum entertainment space. A spacious dining room at the front of the home awaits elegant evenings and formal dinner parties. The family entry off the garage is a homeowner's dream with a walk-in closet to store summer and winter clothing, a large mudroom perfect for dropping backpacks and wet mittens, and a private laundry room. The private first floor owner's suite offers a lavish master bath with dual sinks, a soaking tub and separate shower and huge walk-in closet. The second story features a catwalk overlooking the great room, as well as three family bedrooms with an abundance of room and closet space.